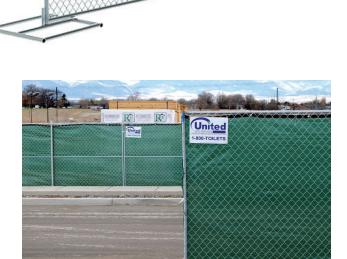

# Chain Link Panel TEMPORARY FENCE

#### Overview

Our Temporary Chain Link Panel Fencing is the perfect solution for securing your project or event site. Panel fencing helps you protect against unwanted visitors or equipment theft at construction sites and enhances crowd control at large special events. Our durable steel construction chain link fence comes in several sizes to meet your site's needs and is surfaced mounted on T-Stands, providing the least invasive temporary fence option.

## Options\*

- 6' or 8' Tall Panels
- ✓ Sandbags
- ✓ Privacy / Wind Screen
- ✓ Equipment Gates
- ✓ Personnel Gates
- ✓ Post Driven Fence
- ✓ Barricade Fence

## Specifications\*

Height: 6' or 8'

Width: 10' or 12'

Gauge: 11.5

Screen Opacity: 75%

Weight: About 73 lbs.

\*Options and specifications vary by region and location and may carry additional charges.